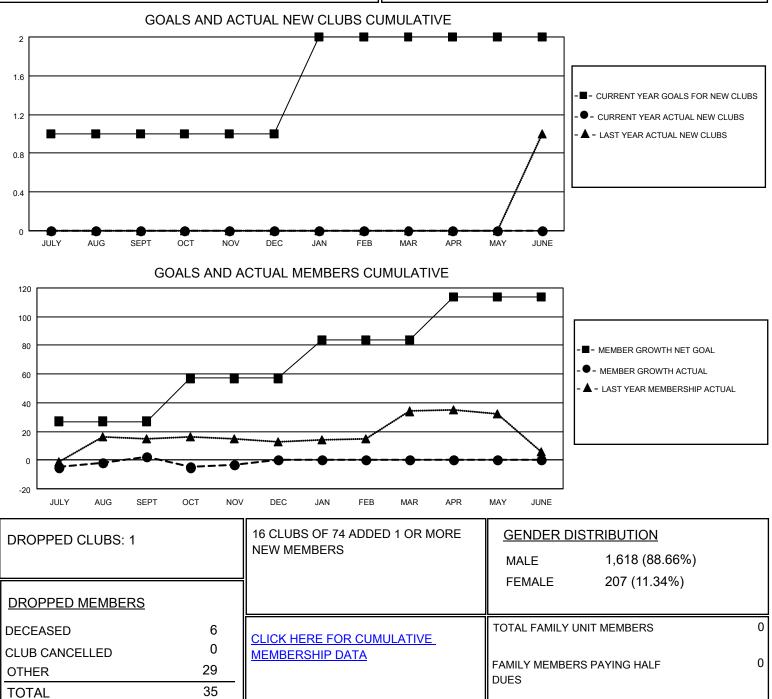

## LOCATION NETHERLANDS

**District 110CW** 

Results as of: 11/30/2020

| Clubs                 |               |           |               | Members               |                         |                         |                                                    |
|-----------------------|---------------|-----------|---------------|-----------------------|-------------------------|-------------------------|----------------------------------------------------|
| RESULTS FOR 2020-2021 |               |           |               | RESULTS FOR 2020-2021 |                         |                         |                                                    |
| QUARTER               | NEW CLUB GOAL | NEW CLUBS | DROPPED CLUBS | QUARTER MEN           | MBER GROWTH NET<br>GOAL | MEMBER GROWTH<br>ACTUAL | DROPPED<br>MEMBERS ACTUAL<br>(including transfers) |
| JULY/AUG/SEPT         | 1             | 0         | 1             | JULY/AUG/SEPT         | 27                      | 30                      | 24                                                 |
| OCT/NOV/DEC           | 0             | 0         | 0             | OCT/NOV/DEC           | 30                      | 9                       | 11                                                 |
| JAN/FEB/MAR           | 1             | 0         | 0             | JAN/FEB/MAR           | 27                      | 0                       | 0                                                  |
| APR/MAY/JUNE          | 0             | 0         | 0             | APR/MAY/JUNE          | 30                      | 0                       | 0                                                  |